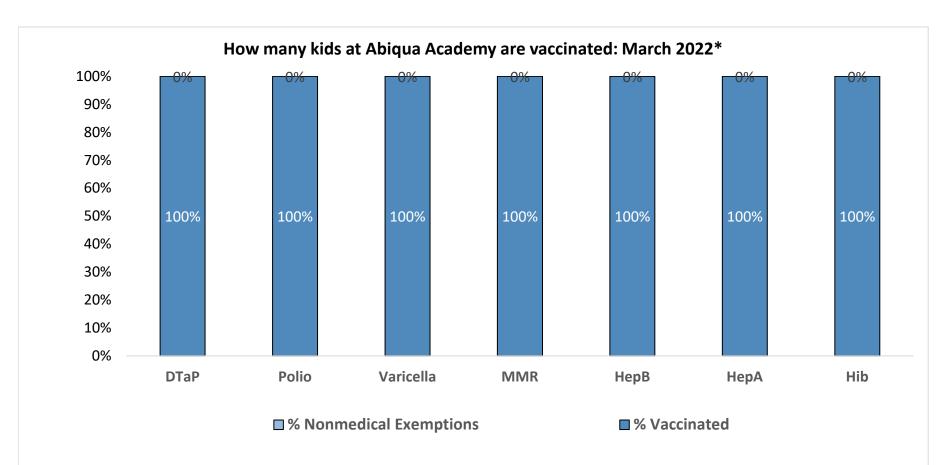

Number of children at the school\*\*:20Percent of children with no immunization or exemption record:0%Percent of children with a medical exemption for one or more vaccine(s):0%

\* These numbers may not total 100% if some children have medical exemptions, or are incomplete or in process with immunizations but do not need an exemption because they are on schedule.

\*\*There is/are also 0 child(ren) enrolled for whom immunizations are not required to be reported because their records are tracked by another site or they attend fewer than 5 days per year.

\*\*There is/are also 0 child(ren) 18 months of age or younger who are not required to be finished with their pre-school vaccines because of their age.