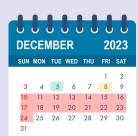

**12** Winter concert **15** Last day of scho

15 Last day of school for Winter

16-31 Break Winter Break

**14** HALF DAY

Last day of school for summer 8th Grade Graduation

**17-18** Parent-teacher conferences for Lower School