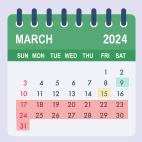

1 Classes resume

9 HALF DAY - Grandparents' Day10 NO SCHOOL - Veterans' Day22-24 NO SCHOOL - Thanksgiving

21 Celebration of the Arts
27 NO SCHOOL - Memorial Day

| MAY 2024 |     |    |     |    |    |    |  |  |  |  |
|----------|-----|----|-----|----|----|----|--|--|--|--|
|          | MON |    | WED |    |    |    |  |  |  |  |
|          |     |    | 1   | 2  | 3  | 4  |  |  |  |  |
| 5        | 6   | 7  | 8   | 9  | 10 | 11 |  |  |  |  |
| 12       | 13  | 14 | 15  | 16 | 17 | 18 |  |  |  |  |
| 19       | 20  | 21 | 22  | 23 | 24 | 25 |  |  |  |  |
| 26       | 27  | 28 | 29  | 30 | 31 |    |  |  |  |  |
|          |     |    |     |    |    |    |  |  |  |  |