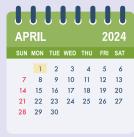

1 Classes resume

9 HALF DAY - Grandparents' Day10 NO SCHOOL - Veterans' Day22-24 NO SCHOOL - Thanksgiving

21 Celebration of the Arts
27 NO SCHOOL - Memorial Day

| MAY 2024 |     |    |     |    |    |    |  |  |  |  |
|----------|-----|----|-----|----|----|----|--|--|--|--|
|          | MON |    | WED |    |    |    |  |  |  |  |
|          |     |    | 1   | 2  | 3  | 4  |  |  |  |  |
| 5        | 6   | 7  | 8   | 9  | 10 | 11 |  |  |  |  |
| 12       | 13  | 14 | 15  | 16 | 17 | 18 |  |  |  |  |
| 19       | 20  | 21 | 22  | 23 | 24 | 25 |  |  |  |  |
| 26       | 27  | 28 | 29  | 30 | 31 |    |  |  |  |  |
|          |     |    |     |    |    |    |  |  |  |  |