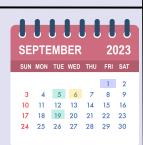

## Academic Yearly Calendar 2023-2024

Academic - Yellow
Class not in session - Red
Faculty - Blue
Special Events - Green

2 Classes resume15 NO SCHOOL - MLK Jr. Day26 End of semester 1

26 End of semester 1

29 NO SCHOOL

staff development

1 2 3 4
7 8 9 10 11
14 15 16 17 18
21 22 23 24 25
28 29 30 31

23-24 Admin meetings25 New faculty & staff training28-31 Faculty meetings & classroom work

8-9 NO SCHOOLparent-teacher conferences12-16 HEART Week19 NO SCHOOL - Presidents' Day